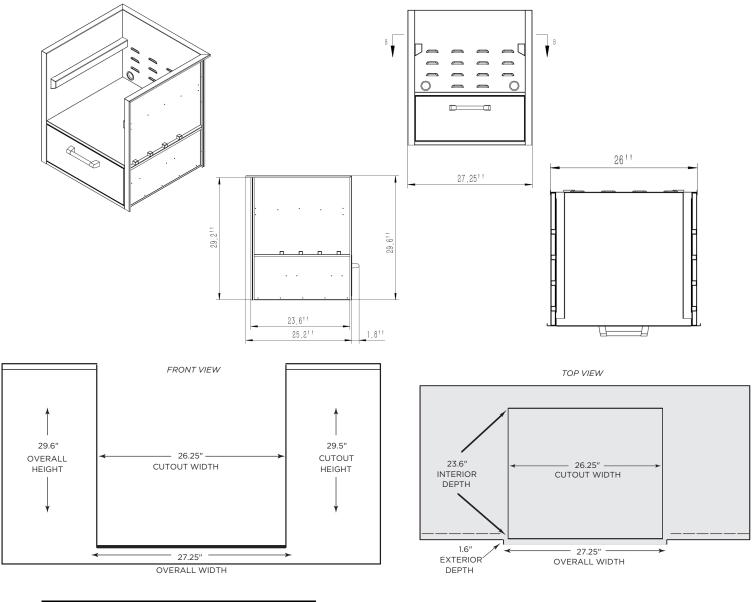

## **DIMENSIONAL RENDERINGS**

| Overall Product Dimensions |        |        |       |  |
|----------------------------|--------|--------|-------|--|
| Model No.                  | Height | Width  | Depth |  |
| C3SLV                      | 29.6"  | 27.25" | 25.2" |  |

| Cutout Dimensions for Island |        |        |       |  |
|------------------------------|--------|--------|-------|--|
| Model No.                    | Height | Width  | Depth |  |
| C3SLV                        | 29.5"  | 26.25" | 24"   |  |

## Install Notes:

- ✓ For use with the Coyote C1PB or C2PB Power Burner and C1CHCS Asado Cooker.
- ✓ Sleeve can be used for installations in combustible construction. Please follow combustible clearance requirements in the appliance owners manual.
- ✓ Drawer Interior Dimensions: 23"W x 24"D x 8.75"H
- ✓ These specs are accurate but we always suggest having the product physically on site to ensure full understanding of how this product will coordinate with your build.