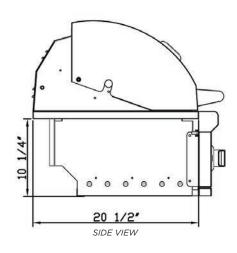

#### **Dimensions:**

- Cutout: (H) 10 1/4" X (W) 26 3/8" X (D) 20 1/2"
- Overall: (H) 23" X (W) 28" X (D) 25 1/2"

| Cutout Dimensions for Island |                     |         |         |  |  |  |  |
|------------------------------|---------------------|---------|---------|--|--|--|--|
| Model No.                    | Height              | Width   | Depth   |  |  |  |  |
| C1C28                        | 10 <sup>1</sup> /4" | 25"     | 20 1/2" |  |  |  |  |
| CJAKTCC2                     | 11"                 | 28 1/4" | 22 1/8" |  |  |  |  |