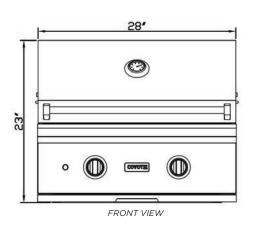

#### **Dimensions:**

- Cutout: (H) 10 1/4" X (W) 26 3/8" X (D) 20 1/2"
- Overall: (H) 23" X (W) 28" X (D) 25 1/2"

## **DIMENSIONAL RENDERINGS**

| Overall Product Dimensions |        |         |                     |  |  |  |  |
|----------------------------|--------|---------|---------------------|--|--|--|--|
| Model No.                  | Height | Width   | Depth               |  |  |  |  |
| C1C28                      | 23"    | 28"     | 25 <sup>1</sup> /2" |  |  |  |  |
| CJAKTCC2                   | 11"    | 30 1/8" | 23"                 |  |  |  |  |