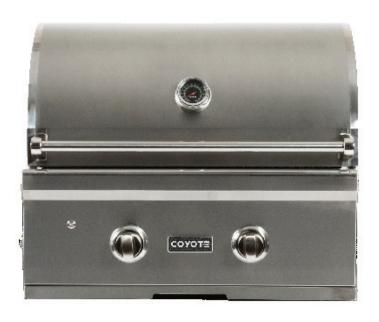

# 28" GAS GRILL

Model No: C1C28

### Features:

- Two high performance Coyote Infinity Burners™
- 585 sq. in. cooking area
- Up to 40,000 BTU
- Complete 304 stainless steel construction
- Interior grill lighting
- · Integrated wind guard