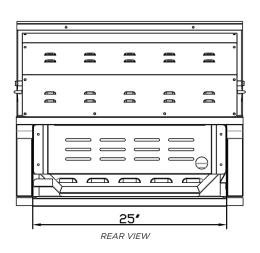

#### **Dimensions:**

- Cutout: (H) 10 1/4" X (W) 26 3/8" X (D) 20 1/2"
- Overall: (H) 23" X (W) 28" X (D) 25 1/2"

| Cutout Dimensions for Island |                     |         |         |  |  |  |  |
|------------------------------|---------------------|---------|---------|--|--|--|--|
| Model No.                    | Height              | Width   | Depth   |  |  |  |  |
| C1C28                        | 10 <sup>1</sup> /4" | 25"     | 20 1/2" |  |  |  |  |
| CJAKTCC2                     | 11"                 | 28 1/4" | 22 1/8" |  |  |  |  |