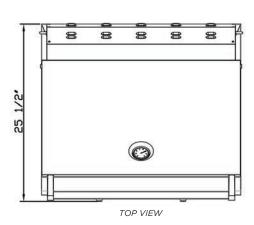

#### **Dimensions:**

- Cutout: (H) 10 1/4" X (W) 26 3/8" X (D) 20 1/2"
- Overall: (H) 23" X (W) 28" X (D) 25 1/2"

## **DIMENSIONAL RENDERINGS**

| Overall Product Dimensions |        |         |                     |  |  |  |  |
|----------------------------|--------|---------|---------------------|--|--|--|--|
| Model No.                  | Height | Width   | Depth               |  |  |  |  |
| C1C28                      | 23"    | 28"     | 25 <sup>1</sup> /2" |  |  |  |  |
| CJAKTCC2                   | 11"    | 30 1/8" | 23"                 |  |  |  |  |