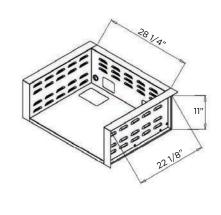

## **DIMENSIONAL RENDERINGS**

| Overall Product Dimensions |        |         |                     |  |  |  |  |
|----------------------------|--------|---------|---------------------|--|--|--|--|
| Model No.                  | Height | Width   | Depth               |  |  |  |  |
| C1C28                      | 23"    | 28"     | 25 <sup>1</sup> /2" |  |  |  |  |
| CJAKTCC2                   | 11"    | 30 1/8" | 23"                 |  |  |  |  |

| Cutout Dimensions for Island |                     |         |         |  |  |  |  |
|------------------------------|---------------------|---------|---------|--|--|--|--|
| Model No.                    | Height              | Width   | Depth   |  |  |  |  |
| C1C28                        | 10 <sup>1</sup> /4" | 25"     | 20 1/2" |  |  |  |  |
| CJAKTCC2                     | 11"                 | 28 1/4" | 22 1/8" |  |  |  |  |

<sup>✓</sup> When using a Coyote insulated jacket, you will want to build your island to the jackets Cutout and Overall Dimensions listed above (detailed on 2nd page). Once the jacket is installed, the grill will rest on/inside the insulated jacket