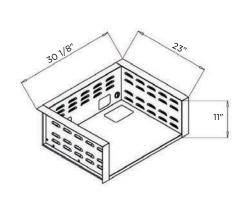

## **DIMENSIONAL RENDERINGS**

| Overall Product Dimensions |        |         |                     |  |  |  |  |
|----------------------------|--------|---------|---------------------|--|--|--|--|
| Model No.                  | Height | Width   | Depth               |  |  |  |  |
| C1C28                      | 23"    | 28"     | 25 <sup>1</sup> /2" |  |  |  |  |
| CJAKTCC2                   | 11"    | 30 1/8" | 23"                 |  |  |  |  |

| Cutout Dimensions for Island |                     |         |         |  |  |  |  |
|------------------------------|---------------------|---------|---------|--|--|--|--|
| Model No.                    | Height              | Width   | Depth   |  |  |  |  |
| C1C28                        | 10 <sup>1</sup> /4" | 25"     | 20 1/2" |  |  |  |  |
| CJAKTCC2                     | 11"                 | 28 1/4" | 22 1/8" |  |  |  |  |

<sup>✓</sup> When using a Coyote insulated jacket, you will want to build your island to the jackets Cutout and Overall Dimensions listed above (detailed on 2nd page). Once the jacket is installed, the grill will rest on/inside the insulated jacket